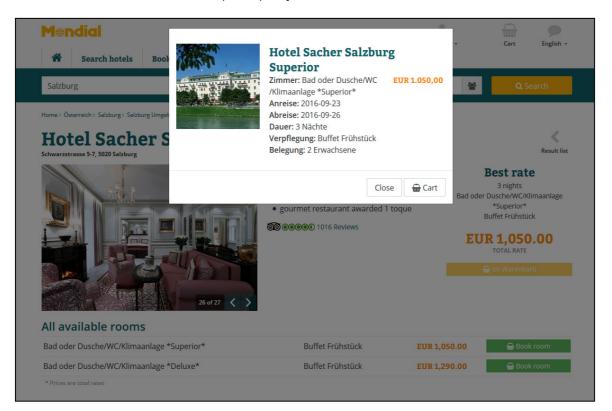

### 3.3. Book a Room

In case you want to book a room, just click on the button "book room" and the booking will be added to your cart.

In case you want to add further bookings to your cart, click on "close", if you want to finalize the booking, click on "cart" and then on "next step occupancy" to add the traveller's details.