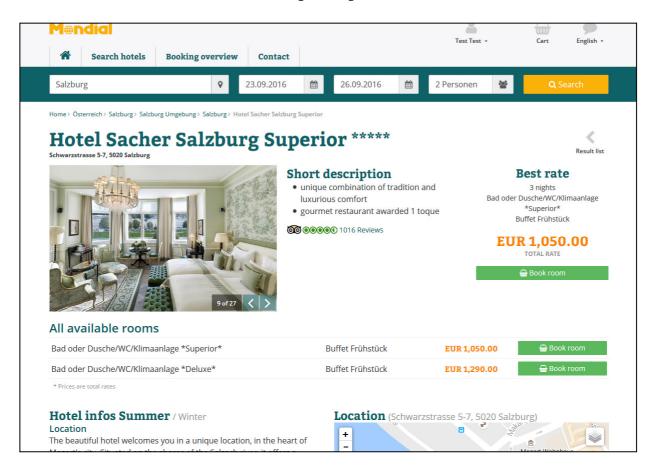

## 3.2. View Accommodaion Details

If you click on one of the search results you will get a detailed description of the accommodation including pictures and Google Maps view. Furthermore, the total rate for the requested period and pax is indicated and an overview of all available rooms and categories is given.

### 3.3. Book a Room

In case you want to book a room, just click on the button "book room" and the booking will be added to your cart.

In case you want to add further bookings to your cart, click on "close", if you want to finalize the booking, click on "cart" and then on "next step occupancy" to add the traveller's details.